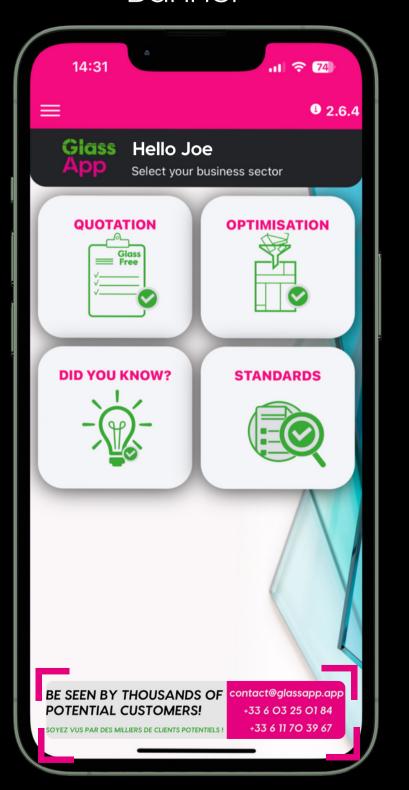

### **GLASSAPP FEATURES**

#### FREE AUTOMATED QUOTES

- Create instant, accurate quotes for every project.
- Add your contacts in one click.
- Customize product features.
- Finalize your quote with additional optimization.

#### **DID YOU KNOW?**

Keep up to date with the latest news and trends in the world of flat glass right from your phone!

#### **GLASS PANEL OPTIMIZATION**

- Quickly obtain an optimized cutting plan for DLF / PLF / Residual trays.
- Export it as a PDF and get instant access to the cutting waste rate.
- Easily share with colleagues and customers!

#### **STANDARDS**

Access information on the latest technical standards in the sector... Simply download them as PDF files!