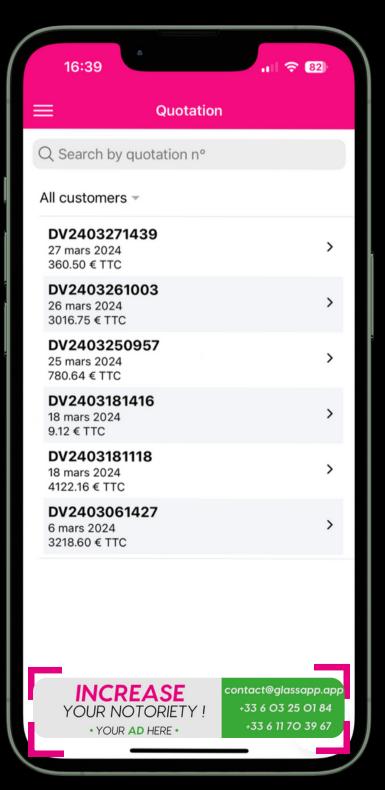

#### FREE AUTOMATED QUOTES

- Create instant, accurate quotes for every project.
- Add your contacts in one click.
- Customize product features.
- Finalize your quote with additional optimization.