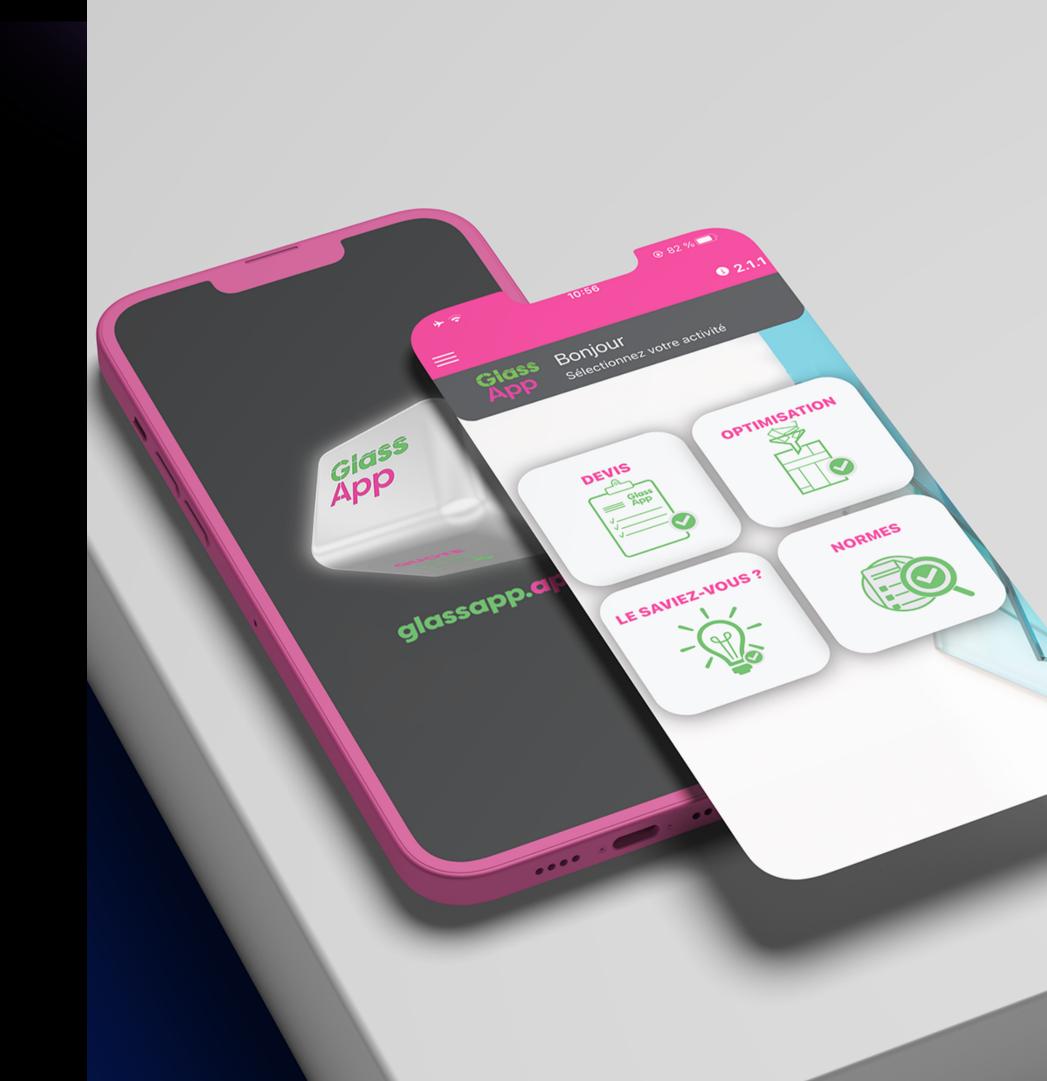

### **GLASSAPP FEATURES**

#### FREE AUTOMATED QUOTES

- Create instant, accurate quotes for every project.
- Add your contacts in one click.
- Customize product features.
- Finalize your quote with additional optimization.

#### **GLASS PANEL OPTIMIZATION**

- Quickly obtain an optimized cutting plan for DLF / PLF / Residual trays.
- Export it as a PDF and get instant access to the cutting waste rate.
- Easily share with colleagues and customers!

#### **STANDARDS**

Access information on the latest technical standards in the sector... Simply download them as PDF files!