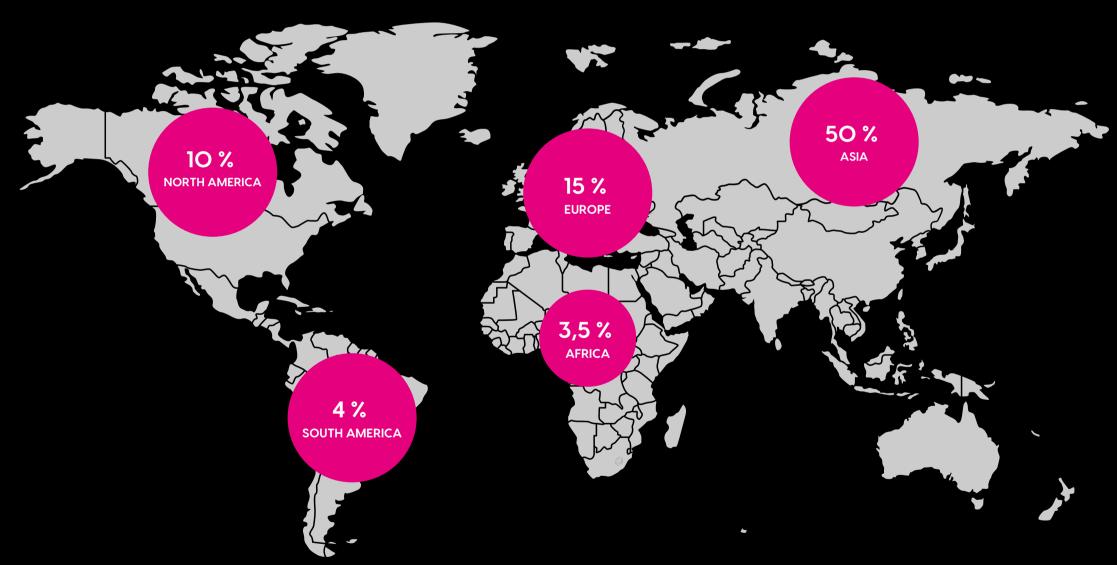

# AN AUDIENCE ALREADY ENGAGED!

1000 users

The GlassApp application is 1000 users whose profession is mirror / glazier

16 minutes

The average time spent by our users on the application