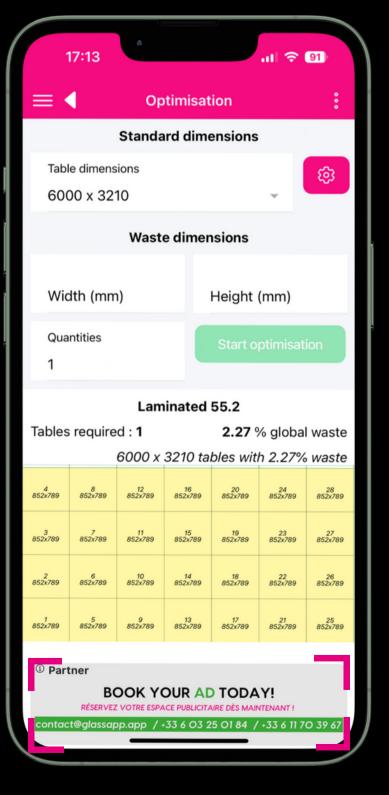

#### **GLASS PANEL OPTIMIZATION**

- Quickly obtain an optimized cutting plan for DLF / PLF / Residual trays.
- Export it as a PDF and get instant access to the cutting waste rate.
- Easily share with colleagues and customers!